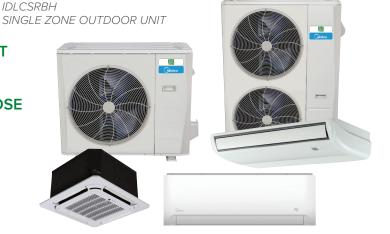

## **MODELS AVAILABLE:**

IDLCSRBH36AAK IDLCSRBH36AAK

IDLCSRBH24AAK I1174192\*

IDLCSRBH30AAK IKSAIC0401230\*

\*Required accessories

**HIGH-PERFORMING** 

WHISPER-QUIET OPERATION

FOR MORE INFORMATION, PLEASE CALL YOUR LOCAL STORE OR TM.