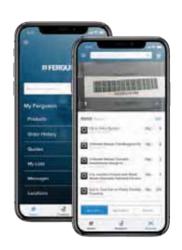

#### **FERGUSON.COM**

#### **ORDER ONLINE**

 Place all your orders conveniently online on our website or through our dedicated app.

#### **FERGUSON APP**

 Access a vast selection of products, manage your account, check orders, scan product SKUs to reorder and find your nearest Ferguson location. Download the Ferguson App for your iOS or Android device to get started.

#### **QUOTE AND DRAFTS**

• Create a new quote or a draft, flip quotes to orders, and easily find existing quotes by job, quote number and other details.

#### **PAY BILLS**

 View, open and print both open and closed invoices and securely pay invoices directly from your company's bank account at your convenience.

#### **MY LIST**

- Save and organize your most purchased products so you can quickly reorder items and share lists with other users in your company.
- Create custom labels for your warehouse or truck from your my list

#### **JOB BOARD MANAGEMENT TOOL**

 Designate the accounts and preferred store location to see your specific product pricing and inventory availability.

#### **PRO PLUS PROGRAM**

- Earn points for every dollar spent online
- Earn extra points on different eligible products each month

DOWNLOAD YOUR APP TODAY:

https://gr1.be/APQ3

https://qr1.be/QM9Y