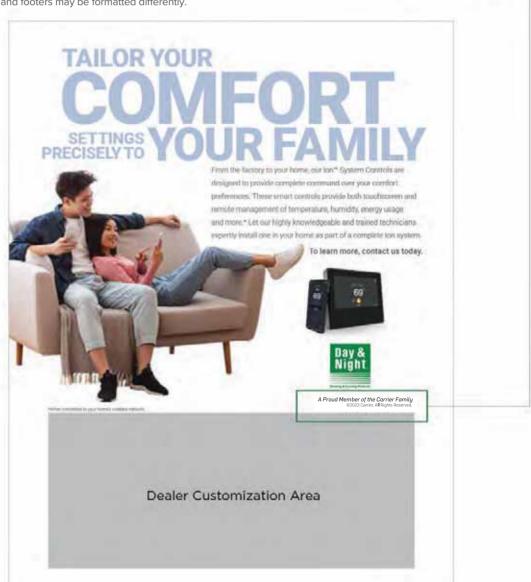

**CARRIER SIGN-OFF:** Day & Night has its own distinctive brand personality, and all communication should work to build it. However, we do want to acknowledge Day & Night's relationship with Carrier.

At the bottom of all communication — except on truck wraps and billboards — a copy line should appear stating: A Proud Member of the Carrier Family with no period at the end. Visually, this Carrier reference should be no more than 25% of the size of the Day & Night logo.

This Carrier reference is not meant to replace the brand tagline and should not be used as a lockup with the brand logo. In other words, it should not be placed directly below or attached to the logo. On materials that lack a Day & Night logo, omit this Carrier reference.

#### A Proud Member of the Carrier Family

· Set this copy in 8 pt. Flama Italic, Carrier's typeface

#### Copyrights

- Set this copy in 6 pt. Roboto Light
- Use the © mark followed by the year and the words: Carrier. All Rights Reserved.
- Depending on the type of Day & Night material being created, the typeface used in mastheads and footers may be formatted differently.

A Proud Member of the Carrier Family ©2023 Carrier. All Rights Reserved.