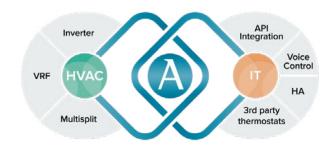

# Aidoo is Professionals' First Choice

DUAL WIFI { REST:API }

Heating & Cooling

Cloud Control

2-way communication

Plug & Play installation

24/7 Remote diagnostics

Easy configuration

3rd Party smart thermostats

### **Smart Control**

- Compatible with both ducted and ductless HVAC systems in residential and commercial projects.
- Integration with any HA/BMS system via local/Cloud API, Modbus protocol (MODBUS RTU) or BACnet MSTP.
- Compatible with 3rd party smart thermostats. Integrable with 3rd party Cloud ecosystems.
- On/Off dedicated output and input.
- Integration with dry-contact inputs from smart thermostats such as Nest, Honeywell Lvric or Ecobee.
- Airtools and Airzone Aidoo App for HVAC
- Keeps Inverter features of the HVAC unit intact.

## Airzone Aidoo App

- Cloud and voice control of the HVAC unit.
- Full two-way communications with the HVAC unit.
- User modes: Stop, Comfort, Eco, Unoccupied, Night, Holiday
- Time scheduling of user modes, temperature and operation mode