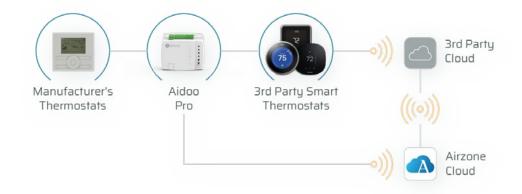

3rd Party smart thermostats

### **Smart Control**

- Compatible with both ducted and ductless HVAC systems in residential and commercial projects.
- Integration with any HA/BMS system via local/Cloud API, Modbus protocol (MODBUS RTU) or BACnet MSTP.
- Compatible with 3rd party smart thermostats. Integrable with 3rd party Cloud ecosystems.
- On/Off dedicated output and input.
- Integration with dry-contact inputs from smart thermostats such as Nest, Honeywell Lvric or Ecobee.
- Airtools and Airzone Aidoo App for HVAC
- Keeps Inverter features of the HVAC unit intact.