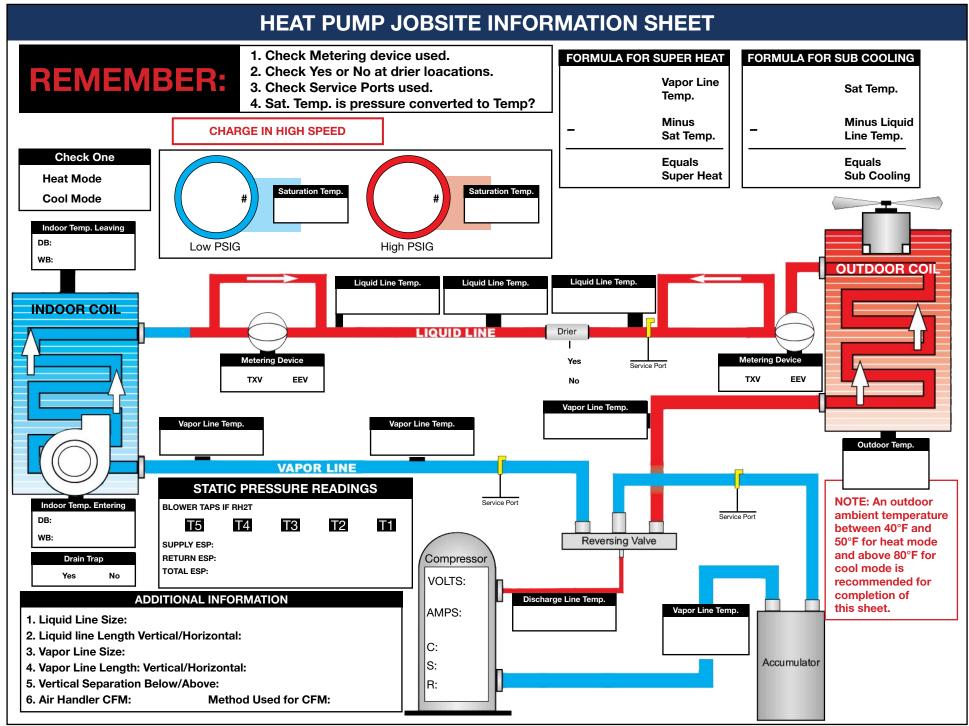

## HEAT PUMP JOBSITE INFORMATION SHEET

| OWNER:                                                                                                                                                           |           | DATE REQUIRED:   |      |
|------------------------------------------------------------------------------------------------------------------------------------------------------------------|-----------|------------------|------|
| Name:                                                                                                                                                            |           | REQUESTOR:       |      |
| Address:                                                                                                                                                         |           |                  |      |
| City:                                                                                                                                                            | Zip:      | DISTRIBUTOR:     |      |
| State/Province:                                                                                                                                                  | Phone:    | Name:<br>Street: |      |
| SERVICING CONTRACTOR:                                                                                                                                            |           | City:            | Zip: |
| Name:                                                                                                                                                            |           | State/Province:  | Σιρ. |
| Street:                                                                                                                                                          |           | Phone:           |      |
| City:                                                                                                                                                            | Zip:      | Contact:         |      |
| State/Province:                                                                                                                                                  | Phone:    | Contact.         |      |
| Contact:                                                                                                                                                         |           |                  |      |
| TYPE OF REFRIGERANT:                                                                                                                                             |           |                  |      |
| OUTDOOR UNIT                                                                                                                                                     |           |                  |      |
| Model #:                                                                                                                                                         | Serial #: | Date Installed:  |      |
| EVAPORATOR                                                                                                                                                       |           |                  |      |
| Model #:                                                                                                                                                         | Serial #: | Date Installed:  |      |
| AIR HANDLER                                                                                                                                                      |           |                  |      |
| Model #:                                                                                                                                                         | Serial #: | Date Installed:  |      |
| FURNACE                                                                                                                                                          | 0         |                  |      |
| Model #:                                                                                                                                                         | Serial #: | Date Installed:  |      |
| THERMOSTAT:                                                                                                                                                      | Serial #: | Date Installed:  |      |
| Model #:                                                                                                                                                         |           |                  |      |
| AIRFLOW ORIENTATION: UF:                                                                                                                                         | LF:       | RF:              | DF:  |
| PROBLEM<br>SUMMARY:                                                                                                                                              |           |                  |      |
| ADDITIONAL<br>INFORMATION:                                                                                                                                       |           |                  |      |
| TWO-STAGE COMPRESSOR/VOLTAGE READING AT UNLOADER SOLENOID                                                                                                        |           |                  |      |
| REQUIRED ADDITIONAL INVERTER INFORMATION (Last two digits of SW # found on Econet Service Screen)<br>Extra refrigerant charge added:<br>Noises: When/Where/Video |           |                  |      |
|                                                                                                                                                                  |           |                  |      |
|                                                                                                                                                                  |           |                  |      |
|                                                                                                                                                                  |           |                  |      |
|                                                                                                                                                                  |           |                  |      |
|                                                                                                                                                                  |           |                  |      |