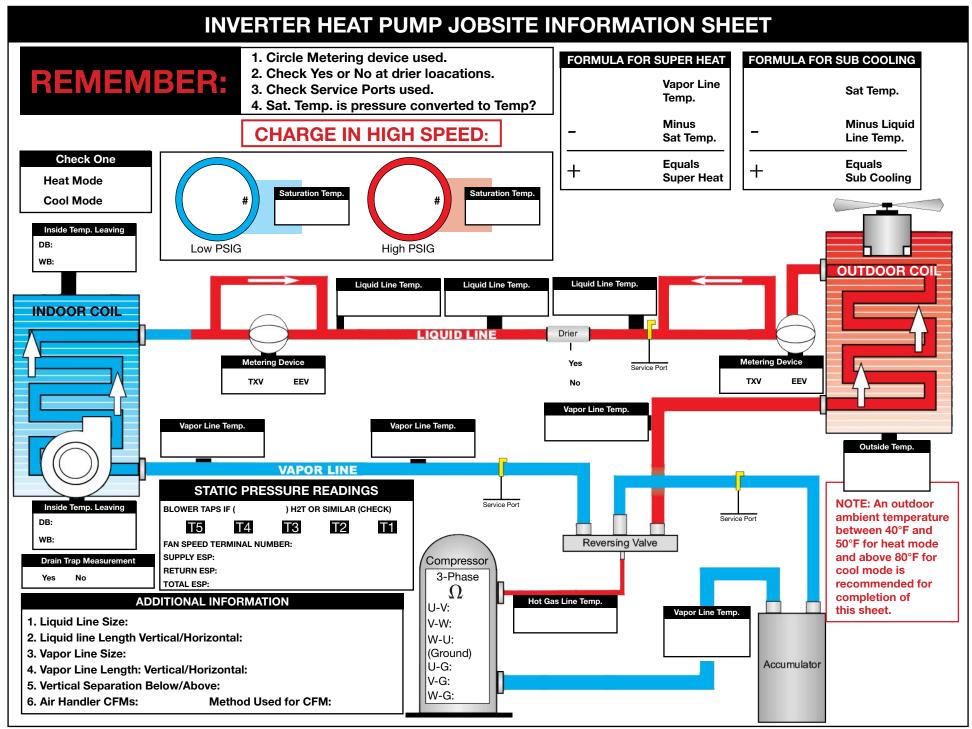

## INVERTER HEAT PUMP JOBSITE INFORMATION SHEET

| OWNER:                                                                                            |                         | DATE REQUIRED:  |      |
|---------------------------------------------------------------------------------------------------|-------------------------|-----------------|------|
| Name:                                                                                             |                         | REQUESTOR:      |      |
| Address:                                                                                          |                         | DISTRIBUTOR:    |      |
| City:                                                                                             | Zip:                    | Name:           |      |
| State/Province:                                                                                   | Phone:                  | Street:         |      |
| SERVICING CONTRACTOR:                                                                             |                         | City:           | Zip: |
| Name:                                                                                             |                         | State/Province: | 212. |
| Street:                                                                                           |                         | Phone:          |      |
| City:                                                                                             | Zip:                    | Contact:        |      |
| State/Province:                                                                                   | Phone:                  | Contacti        |      |
| Contact:                                                                                          |                         |                 |      |
| TYPE OF REFRIGERANT:<br>ZONE SYSTEM: YES                                                          | NO If Yes please fill o | ut zone JSIS    |      |
|                                                                                                   |                         |                 |      |
| Model #:                                                                                          | Serial #:               | Date Installed: |      |
| Software Version:                                                                                 |                         |                 |      |
| EVAPORATOR                                                                                        |                         |                 |      |
| Model #:                                                                                          | Serial #:               | Date Installed: |      |
| AIR HANDLER                                                                                       |                         |                 |      |
| Model #:                                                                                          | Serial #:               | Date Installed: |      |
| Software Version:                                                                                 |                         |                 |      |
| FURNACE                                                                                           |                         |                 |      |
| Model #:                                                                                          | Serial #:               | Date Installed: |      |
| Software Version:                                                                                 |                         |                 |      |
| THERMOSTAT:                                                                                       |                         |                 |      |
| Econet:                                                                                           |                         |                 |      |
| Software Version:                                                                                 |                         |                 |      |
| AIRFLOW ORIENTATION: UF:                                                                          | LF:                     | RF:             | DF:  |
| PROBLEM<br>SUMMARY:<br>ADDITIONAL                                                                 |                         |                 |      |
| INFORMATION:                                                                                      |                         |                 |      |
| INCOMING VOLTAGE L1 and L2: VOLTAGE ON DRIVE DC-/DC+ TERMINALS:                                   |                         |                 |      |
| REQUIRED ADDITIONAL INVERTER INFORMATION (Last two digits of SW # found on Econet Service Screen) |                         |                 |      |
| Software (SW) version of all equipment                                                            |                         |                 |      |
| Screen shots of all Econet settings:                                                              |                         |                 |      |
| Extra refrigerant charge added:                                                                   |                         |                 |      |
| Current Alarms from Econet:                                                                       |                         |                 |      |
| Alarm History from Econet:                                                                        |                         |                 |      |
| Noises: When/Where/Video                                                                          |                         |                 |      |
|                                                                                                   |                         |                 |      |