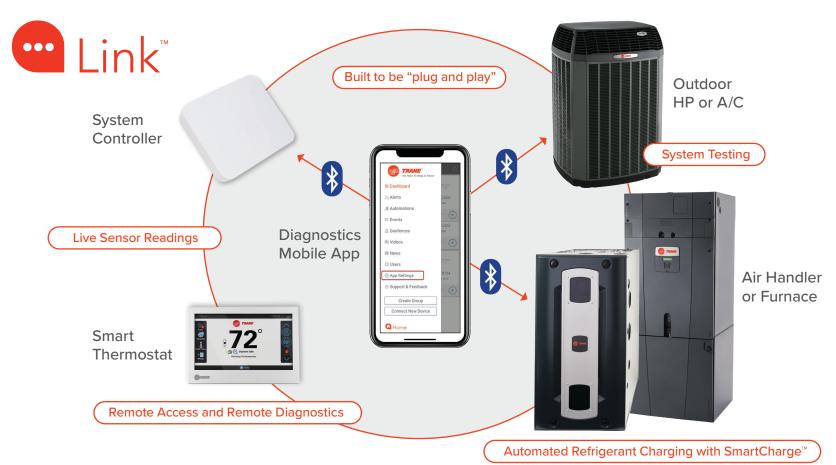

# Trane® Link™

The Diagnostic Mobile App Makes Installation Easier

Link™ is Trane's new state-of-the-art communicating technology inside their variable speed HVAC systems. It's designed to improve the way installation, commissioning and remote monitoring are performed. Sensors are embedded into equipment that monitor key homeowner diagnostics via a Bluetooth connection to the technician's smart device and smart thermostat.

# COMPATIBLE WITH: NEW UPCOMING 17-20 SEER VARIABLE SPEED SYSTEMS.

- TAMX Air Handler\*
- TEMC\*
- S8V2-C Furnace\*
- S9V2-C Furnace\*
- XV18

- XV20
- XV19\* XV17\*
- UV360 Smart Thermostat\*

N SACRAMENTO