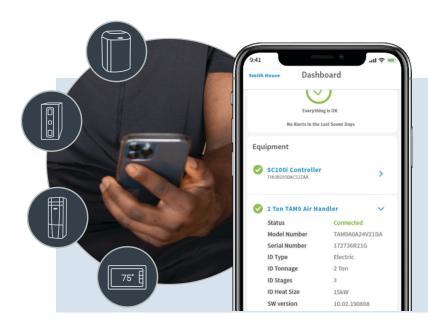

# Trane® Link™

The Diagnostic Mobile App Makes Installation Easier

Link™ is Trane's new state-of-the-art communicating technology inside their variable speed HVAC systems. It's designed to improve the way installation, commissioning and remote monitoring are performed. Sensors are embedded into equipment that monitor key homeowner diagnostics via a Bluetooth connection to the technician's smart device and smart thermostat.