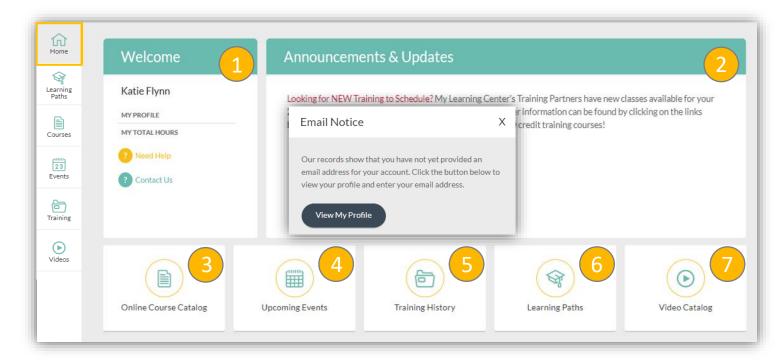

#### **MY LEARNING CENTER [HOME]**

The Home page is the first page visible when entering My Learning Center.

- The Welcome Panel provides links to profile information, training hours, help menu, and contact information for My Learning Center. The first time a Universal User logs in they will see an Email Notice and be asked to provide an email. This email is used for event notifications and can be edited at any time through MY PROFILE.
- 2. My Learning Center will utilize the **Announcements** space to communicate new courses and other valuable information.
- **3. Online Course Catalog** will take you to the Courses section to browse the course catalog, trainer biographies, and take online training.
- **4.** Upcoming Events will open the events calendar. Easily see and register for scheduled events.
- **5.** The **Training History** quick link opens the Training section. Look at historic online and classroom training information for yourself and your dealership.
- **6.** Learning Paths will take you to a variety of role specific paths to choose from, which will provide access to related online content.
- 7. Video Catalog will take you to the Videos section of My Learning Center where you can browse mobile friendly videos.