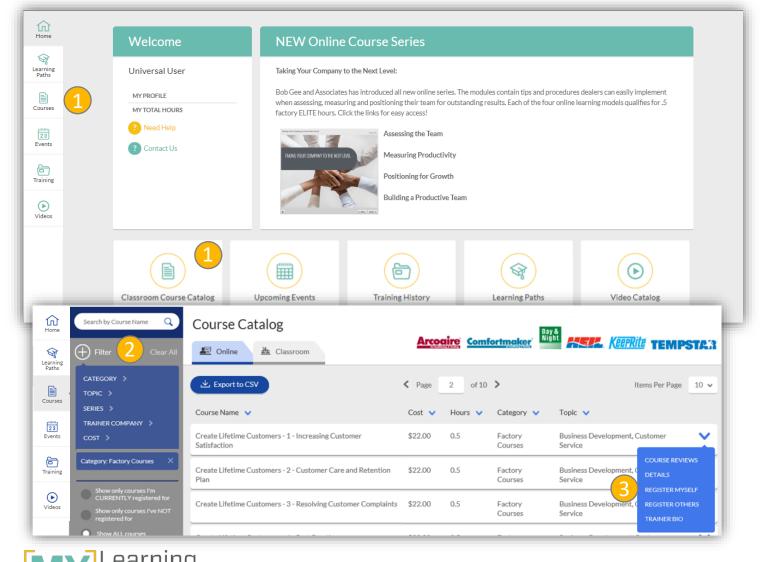

# MY LEARNING CENTER [COURSES]

- **1.** Toggle between courses for your company's brands, if applicable.
- 2. Switch between the Online and Classroom tabs to browse the course catalog for each.
- **3.** The search bar provides the option to search for courses by course title. Or filter the course listing by category, topic, series, training company and cost. Narrow the search by checking the flags for courses you have previously taken, find courses that are mobile friendly or offer NATE credit.
- **4.** Field headers can be customized and sorted by clicking the down arrow next to the header.
- 5. Use the down arrow (action list) to select your action.
  - a. Online course action list allows you to view course details, reviews or trainer info, register students, print a purchase confirmation, launch purchased courses and print certificates for passed courses.
  - b. Classroom action lists are also used to download course information and view scheduled events.
- 6. Click on any course listing to reveal the course detail pane. The course detail pane is used to quickly locate information on the course. Browse the courses without ever leaving the page.