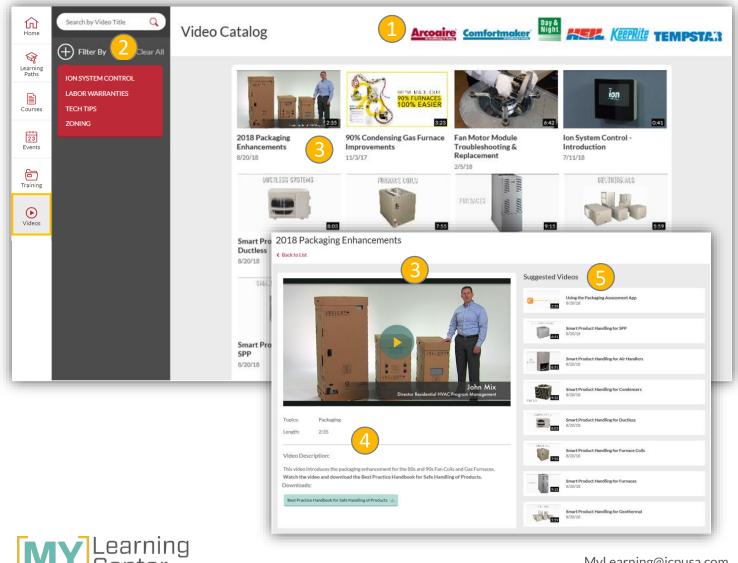

## MY LEARNING CENTER [VIDEOS]

The video section is an additional resource My Learning Center offers which has a catalog of mobile friendly videos that can be accessed at any time.

- **1.** Toggle between your company's brands (if applicable) to find equipment specific videos.
- 2. Utilize the search bar to find a video by title or use the filter options to select a specific topic.
- **3.** Click a video and the screen is replaced with information about the selected video. Here you will be able to view the video in the given window or enlarge to full screen.
- 4. Details about the video are given including designated topic, length of video, short descriptions and any downloadable material (when applicable).
- Suggested videos show other videos that may be of interest because they relate to the current topic.