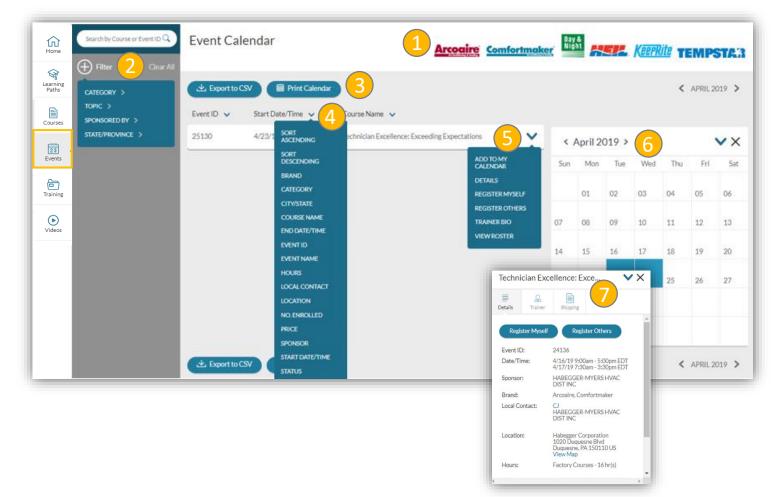

#### MY LEARNING CENTER [EVENTS]

- **1.** The Events section has the ability to toggle between your company's brands, if applicable.
- 2. The search bar finds events by the course title or event ID. Filter the listings by category, topic, sponsor and location of event.
- **3.** Export events into a spreadsheet or print the training calendar to a PDF file.
- 4. Field headers can be customized and sorted by clicking the down arrow next to the header. Quickly view the number of students enrolled to an event, the price listed, or the hours.
- 5. Use the action list to register students, find details and add the event to your Outlook calendar.
- **6.** Scroll month to month or click on a date to locate events quickly.
- 7. Click on the course name and the calendar is replaced by the detail pane, find information on event location, time, trainer and ELITE hour details.