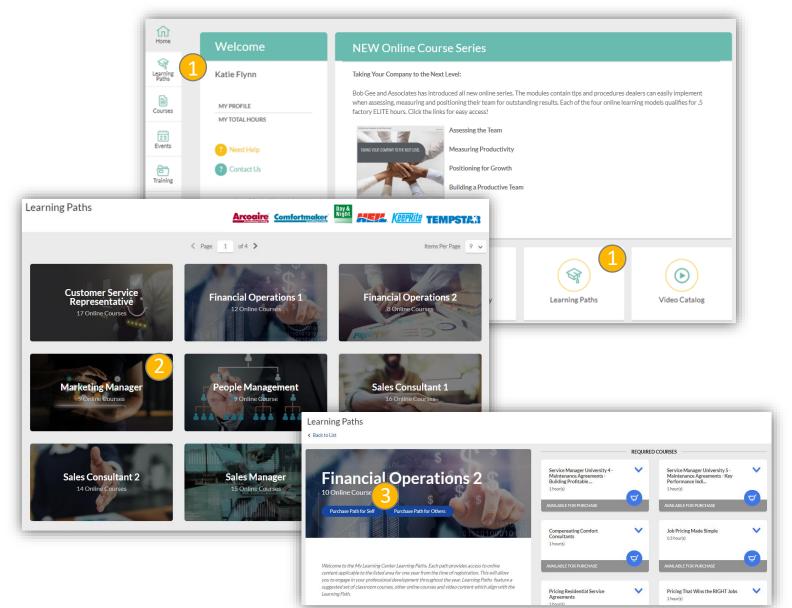

## MY LEARNING CENTER [LEARNING PATHS]

- **1.** Toggle between paths for your company's brands, if applicable.
- 2. Click on a tile to find online content related to the listed role.
- **3.** The path overview describes who will benefit from the path, the features of the core content, credit hours, pricing and expiration. Click the purchase path buttons to register yourself or others.
- **4.** Find the required courses associated with the selected path.
- 5. Suggested videos will be shown that may be of interest because they relate to the listed role.
- 6. Other suggested courses are listed to further enhance the knowledge associated with the listed role. There is a feature in the action list that allows you to email your distributor to request a classroom course is hosted locally.