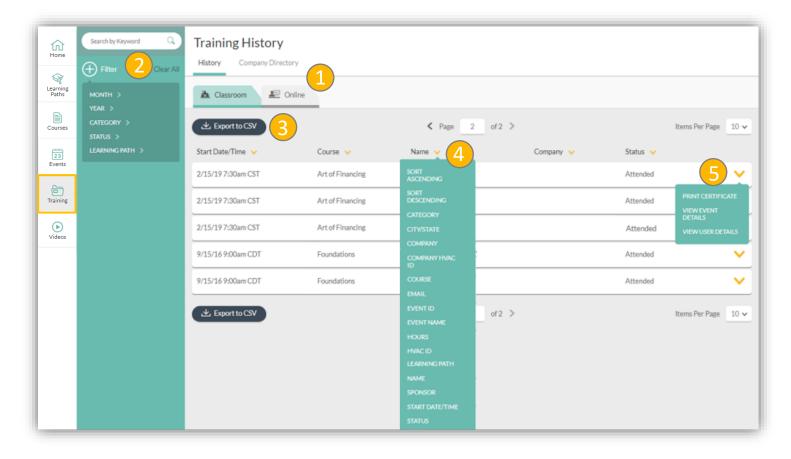

#### **MY LEARNING CENTER [TRAINING] – HISTORY**

The training history section provides all the historic training information for your dealership.

- Enter the training section with a view of the roster records for individuals in your company. Use the tabs to toggle between classroom and online records.
- 2. Utilize the search bar to narrow by course name. Use filters to reduce these records by date, category, and attendance status.
- **3.** Export training information into an excel spreadsheet for your company records.
- **4.** Utilize the field headers to customize your view by clicking the down arrow next to the header.
- 5. Use the action list on the records to view user details, event details and print certificates (online courses will have Universal User name on the certificate).

#### **MY LEARNING CENTER [TRAINING] – COMPANY DIRECTORY**

- **1.** Switch to the *Company Directory* section for all the historic training information regarding your company's users that are set-up in My Learning Center.
  - Users with an HVAC ID of 0 are write-in users, they do not have access to My Learning Center but have been registered for a classroom event.
- 2. Use the search and filter tools to locate the user.
- **3.** Export data into an excel sheet for company records.
- **4.** Field headers can be customized to view various user data.
- 5. The action list links to the user's training records and gives a quick view of their hours.