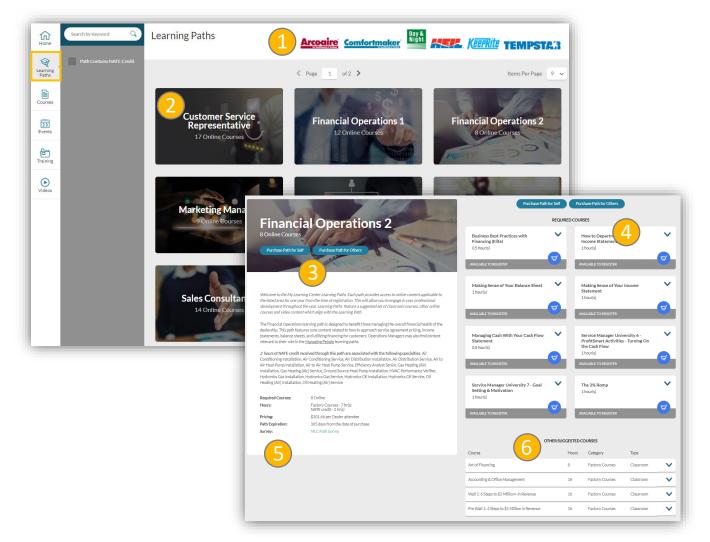

## MY LEARNING CENTER [LEARNING PATHS]

- **1.** Toggle between paths for your company's brands, if applicable.
- 2. Click on a tile to find online content related to the listed role.
- **3.** The path overview describes who will benefit from the path, the features of the core content, credit hours, pricing and expiration. Click the purchase path buttons to register yourself or others.
- **4.** Find the required courses associated with the selected path.
- 5. Suggested videos will be shown that may be of interest because they relate to the listed role.
- 6. Other suggested courses are listed to further enhance the knowledge associated with the listed role. There is a feature in the action list that allows you to email your distributor to request a classroom course is hosted locally.