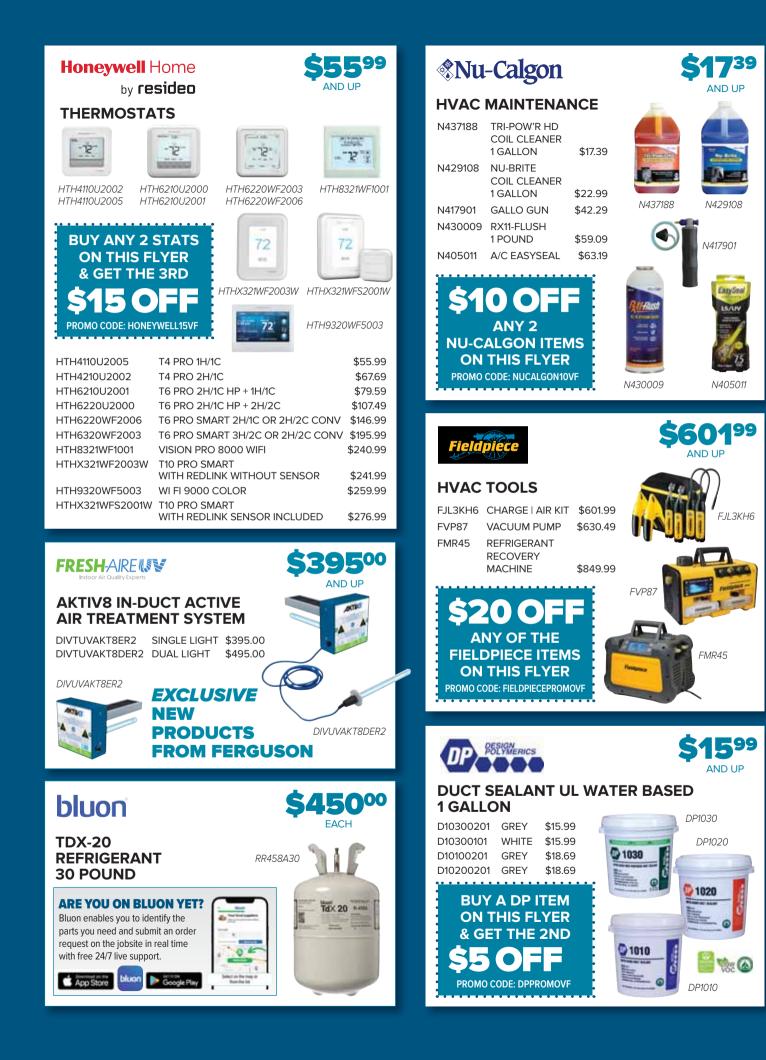

## **FERGUSON** HVAC

ENTER FOR YOUR CHANCE TO WIN

Look inside for special offers and complete promo details. Promo dates May 1 – July 31, 2023

**CALL US TO ORDER AFTER** YOU WATCH THIS VIDEO: https://youtu.be/D0ChZW09irs