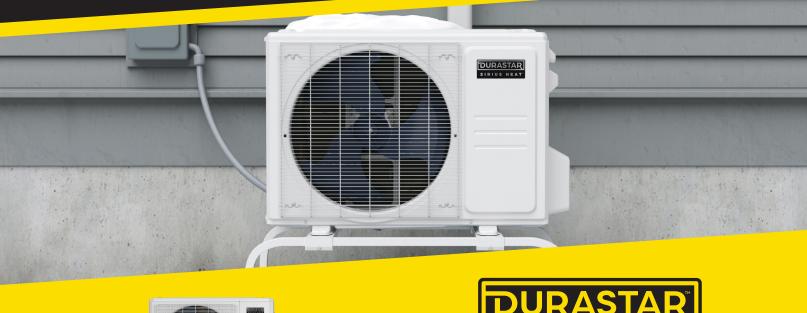

## FOR SERIOUS COLD THERE'S SIRIUS HEAT

## **URASTAR**

When it's exceptionally cold outside, you need an exceptional system. Durastar ductless outdoor units use Sirius Heat™ technology to function better in harsh conditions. These units combine highly efficient industry innovations to provide up to 100% heating capacity at 0°F and consistent performance in temperatures as low as -22°F.

Durastar Ductless Outdoor Units with Sirius Heat™ technology offer exceptional performance at extreme temperatures—down to a brisk -22°F.

- Up to 100% heating capacity at 0°F
- · Low ambient cooling down to 5°F
- · Quick-start compressor technology for fast heating on startup
- · Included base pan heater
- High-efficiency inverter compressor