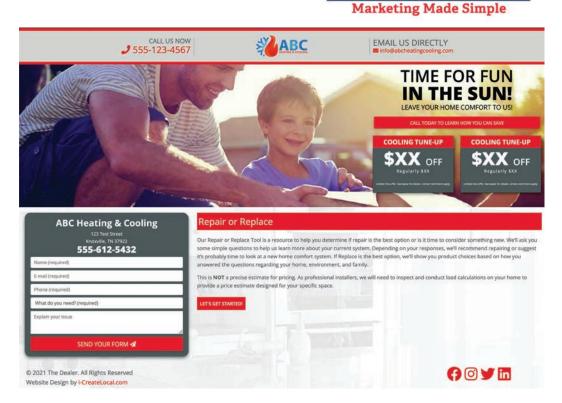

Enter your email and password. If you do not know or forgot your password, click the Forgot Password link.

Our Repair or Replace Tool is a resource to help homeowners determine if repair is the best option or is it time to consider something new.

We'll ask the homeowner some simple questions to help us learn more about their current system. Depending on their responses, we'll recommend repairing or suggest it's probably time to look at a new home comfort system. If Replace is the best option, we'll show them product choices based on how they answered the questions regarding their home, environment and family.