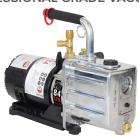

## **A2L COMPATIBLE PRODUCTS**

F6-BOOST™ BLDC IGNITION-PROOF REFRIGERANT RECOVERY UNIT

JF6BOOST

PLATINUM PRO 8.4 OR 10 CFM PROFESSIONAL GRADE VACUUM PUMP

JDV240DC | JDV285DC