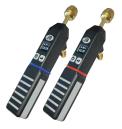

## **CLIMATE™ CLASS WIRELESS TOOL SUITE**

**TEMPERATURE CLAMPS** 

**PSYCHROMETERS** 

PRESSURE PROBES

**DIGITAL MANIFOLDS** 

JWC1 | JWC2

JWP1 | JWP2

JDV22W