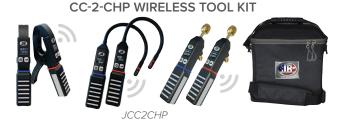

## **CLIMATE™ CLASS WIRELESS TOOL SUITE**

**TEMPERATURE CLAMPS** 

**PSYCHROMETERS** 

PRESSURE PROBES

**DIGITAL MANIFOLDS** 

JWC1 | JWC2

JWP1 | JWP2

JDV22W