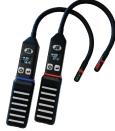

## **CLIMATE™ CLASS WIRELESS TOOL SUITE**

**TEMPERATURE CLAMPS** 

**PSYCHROMETERS** 

PRESSURE PROBES

**DIGITAL MANIFOLDS** 

JWC1 | JWC2

JWP1 | JWP2

JDV22W