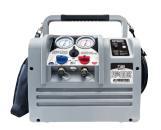

## **A2L COMPATIBLE PRODUCTS**

F6-BOOST™ BLDC IGNITION-PROOF REFRIGERANT RECOVERY UNIT

JF6BOOST

PLATINUM PRO 8.4 OR 10 CFM PROFESSIONAL GRADE VACUUM PUMP

JDV240DC | JDV285DC