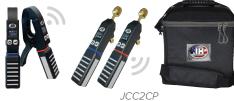

## **CLIMATE™ CLASS WIRELESS TOOL SUITE**

**TEMPERATURE CLAMPS** 

**PSYCHROMETERS** 

PRESSURE PROBES

**DIGITAL MANIFOLDS** 

JWC1 | JWC2

JWP1 | JWP2

JDV22W